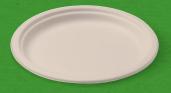

#### **SMALL ROUND PLATE**

CA-ESC7P Natural Size: Ø180 mm / 7" 125 / sleeve 1000 / carton

#### **MEDIUM ROUND PLATE**

CA-ESC9P Natural Size: Ø230 mm / 9" 125 / sleeve 500 / carton

#### LARGE ROUND PLATE

CA-ESC10P Natural Size: Ø260 mm / 10" 125 / sleeve 500 / carton